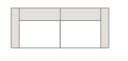

LOVESEAT \_\_\_\_\_66" L

LEFT & RIGHT FACING LOVESEAT \_\_\_\_\_56" L WITH TWIN SIZE SOFA BED \_\_\_\_\_59" L

LEFT & RIGHT FACING CHAISE \_\_\_\_\_ 36" L X 72" D

LEFT & RIGHT FACING CONDO SOFA 70" L WITH DOUBLE SIZE SOFA BED 74" L