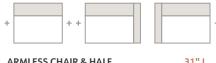

nodern home

CHAIR\_\_\_\_\_43" L

|                                  | 21  | 5 |
|----------------------------------|-----|---|
| LEFT & RIGHT FACING CHAIR & HALF | 40" | L |

90° CORNER CHAIR

\_\_\_\_\_37" L X 37" D