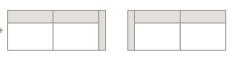

DEPTH 37' HEIGHT 38'

https://ModernHomeFurnishings.ca

 LEFT FACING SOFA
 78" L

 WITH QUEEN SIZE SOFA BED
 82" L

 RIGHT FACING SOFA
 78" L

 WITH QUEEN SIZE SOFA BED
 82" L

ARMLESS CONDO SOFA \_\_\_\_\_\_ 60" L WITH DOUBLE SIZE SOFA BED \_\_\_\_\_ 66" L