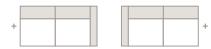

LOVESEAT \_\_\_\_\_66" L

LEFT & RIGHT FACING LOVESEAT \_\_\_\_\_56" L WITH TWIN SIZE SOFA BED \_\_\_\_\_59" L

LEFT & RIGHT FACING CHAISE \_\_\_\_\_ 36" L X 72" D

LEFT & RIGHT FACING CONDO SOFA 70" L WITH DOUBLE SIZE SOFA BED 74" L

nodern home

CHAIR\_\_\_\_\_43" L

|                                  | 21  | 5 |
|----------------------------------|-----|---|
| LEFT & RIGHT FACING CHAIR & HALF | 40" | L |

90° CORNER CHAIR

\_\_\_\_\_37" L X 37" D