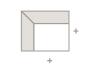

nodern home

CHAIR\_\_\_\_\_43" L

|                                  | 21  | 5 |
|----------------------------------|-----|---|
| LEFT & RIGHT FACING CHAIR & HALF | 40" | L |

90° CORNER CHAIR

\_\_\_\_\_37" L X 37" D