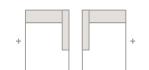

LOVESEAT \_\_\_\_\_66" L

LEFT & RIGHT FACING LOVESEAT \_\_\_\_\_56" L WITH TWIN SIZE SOFA BED \_\_\_\_\_59" L

LEFT & RIGHT FACING CHAISE \_\_\_\_\_ 36" L X 72" D

LEFT & RIGHT FACING CONDO SOFA 70" L WITH DOUBLE SIZE SOFA BED 74" L