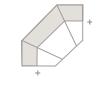

uring that every sectional is a perfect fit, every time.

DEPTH 37' HEIGHT 38'

https://ModernHomeFurnishings.ca







 LEFT FACING SOFA
 78" L

 WITH QUEEN SIZE SOFA BED
 82" L



 RIGHT FACING SOFA
 78" L

 WITH QUEEN SIZE SOFA BED
 82" L



ARMLESS CONDO SOFA \_\_\_\_\_\_ 60" L WITH DOUBLE SIZE SOFA BED \_\_\_\_\_ 66" L



LOVESEAT \_\_\_\_\_66" L





LEFT & RIGHT FACING LOVESEAT \_\_\_\_\_56" L WITH TWIN SIZE SOFA BED \_\_\_\_\_59" L



LEFT & RIGHT FACING CHAISE \_\_\_\_\_ 36" L X 72" D



LEFT & RIGHT FACING CONDO SOFA 70" L WITH DOUBLE SIZE SOFA BED 74" L



nodern home

CHAIR\_\_\_\_\_43" L





|                                  | 21  | 5 |
|----------------------------------|-----|---|
| LEFT & RIGHT FACING CHAIR & HALF | 40" | L |



90° CORNER CHAIR

\_\_\_\_\_37" L X 37" D



WEDGE CORNER CHAIR \_\_\_\_\_ 48" L X 48" D