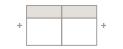

nodern home

CHAIR\_\_\_\_\_43" L

|                                  | 21  | 5 |
|----------------------------------|-----|---|
| LEFT & RIGHT FACING CHAIR & HALF | 40" | L |

90° CORNER CHAIR

\_\_\_\_\_37" L X 37" D