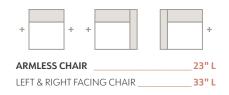

nodern home

CHAIR\_\_\_\_\_43" L

|                                  | 21  | 5 |
|----------------------------------|-----|---|
| LEFT & RIGHT FACING CHAIR & HALF | 40" | L |

90° CORNER CHAIR

\_\_\_\_\_37" L X 37" D