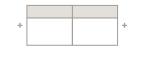

DEPTH 37' HEIGHT 38'

https://ModernHomeFurnishings.ca

 LEFT FACING SOFA
 78" L

 WITH QUEEN SIZE SOFA BED
 82" L

 RIGHT FACING SOFA
 78" L

 WITH QUEEN SIZE SOFA BED
 82" L

ARMLESS CONDO SOFA \_\_\_\_\_\_ 60" L WITH DOUBLE SIZE SOFA BED \_\_\_\_\_ 66" L